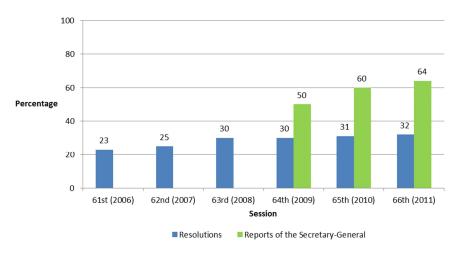

## Integration of a gender perspective in the work of the General Assembly

Trends in the percentage of General Assembly documents that include a gender perspective

Origin of all General Assembly resolutions that reflect a gender perspective (66<sup>th</sup> session, 2011)