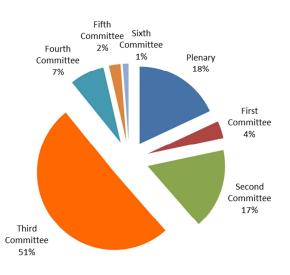

## Integration of a gender perspective in the work of the General Assembly

Trends in the percentage of General Assembly documents that include a gender perspective

Origin of all General Assembly resolutions that reflect a gender perspective (66<sup>th</sup> session, 2011)