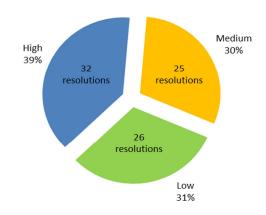

Extent of focus on gender equality issues in General Assembly resolutions that include a gender perspective (66<sup>th</sup> session, 2011)

Number and percentage distribution of resolutions of the General Assembly and its Main Committees that include a gender perspective (66<sup>th</sup> session, 2011)