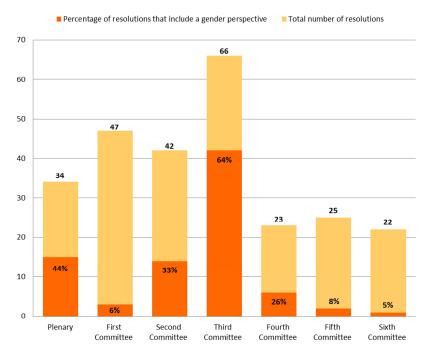

Extent of focus on gender equality issues in General Assembly resolutions that include a gender perspective (66<sup>th</sup> session, 2011)

Number and percentage distribution of resolutions of the General Assembly and its Main Committees that include a gender perspective (66<sup>th</sup> session, 2011)